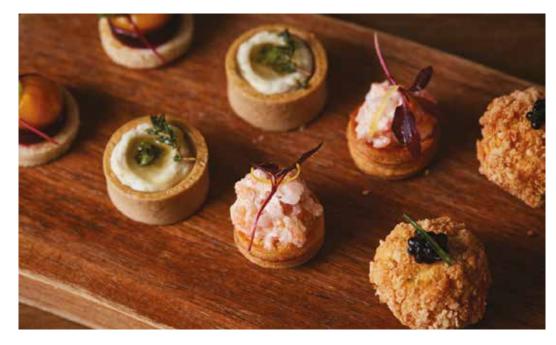

## FINE FESTIVE CANAPÉS

JUST CANAPÉS £14.95 per person

CANAPÉS WITH A GLASS OF PROSECCO £22.50 per person

CANAPÉS WITH A GLASS OF CHAMPAGNE £27.50 per person

Dry aged roast beef, horseradish crème fraiche \*gf

Whiskey and maple cured trout pâté, dill, lemon \*gf

Smoked haddock croquette, smoked herring caviar

Oxford blue cheese mousse, wild thyme and truffle honey v \*gf

Salt baked beetroot, pumpkin purée, sorrel v \*ve \*gf